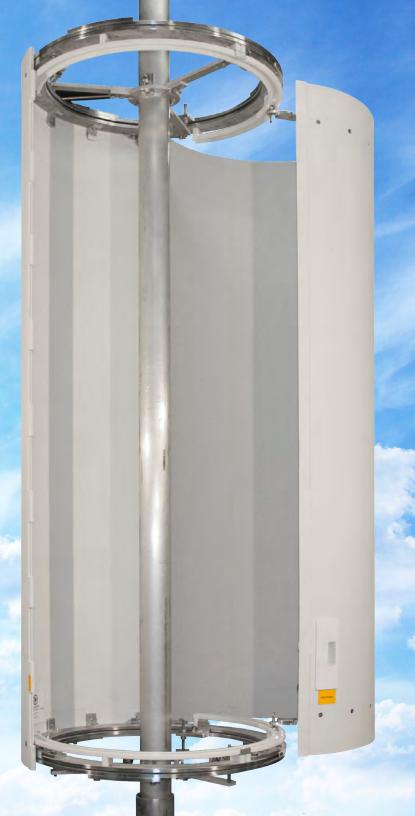

#### **Easy Access**

Super Shroud™ simply opens up, swings out of your way, and spins to allow full 360 degree access. There are no parts or fasteners to remove. **Goodbye plastic screws!** 

#### **Standard or Custom Sizes**

Standard sizes ranging from up to 70" diameter and up to 12' tall. Shrouds can be engineered to mount to flanges or to the spine.

#### **Mono-Pole Ready**

Super Shroud™ is the perfect concealment option for monopole applications. **Say goodbye to needing two cranes!** 

Learn more at **supershroud.com** 